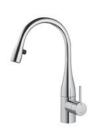

## Kitchen

KWC-No.

10.111.102.000

10.111.102.700

Single-lever mixer

• Lever installation possible on the right or left side

Finish

chrome

solid stainless steel

- Pull-down aerator covered
- Neoperl® Caché®
- up to 23 <sup>5</sup>/<sub>8</sub>" pull-out length
   hose surface to fit faucet surface
- Hose guide, swiveling 320°
- KWC cartridge M 35 - with ceramic discs
- flow rate and temperature continuously variable
- Flexible connection hoses <sup>3</sup>/<sub>8</sub>" compression
  Fastening by means of threaded sleeve M33 x 1.5
- Mounting hole size ø1 ¾"