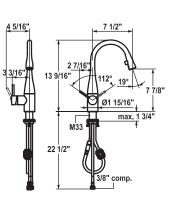

## KWC EVE

A 7  $\frac{1}{2}$  ", flexible connection hoses

A 7  $\frac{1}{2}"$  , flexible connection hoses

red<mark>dot</mark> design award winner 2005

solid stainless steel

- Pull-down aerator covered
- Neoperl® Caché®
- up to 23 <sup>5</sup>/<sub>8</sub>" pull-out length
   hose surface to fit faucet surface
- Hose guide, swiveling 320°
- KWC cartridge M 35 - with ceramic discs
- flow rate and temperature continuously variable
- Flexible connection hoses <sup>3</sup>/<sub>8</sub>" compression
  Fastening by means of threaded sleeve M33 x 1.5
- Mounting hole size ø1 ¾"